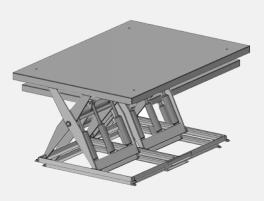

# **PRG Lifts**

| PRG Scissor Lifts |            |            |                       |                        |         |                                |                                  |
|-------------------|------------|------------|-----------------------|------------------------|---------|--------------------------------|----------------------------------|
| Platform Size     | A (inches) | B (inches) | Total Height (inches) | Max Live Load<br>(lbs) | Ecode   | Speed Up (sec)<br>w/ Full Load | Speed Down (sec)<br>w/ Full Load |
| 16.25" x 34"      | 6"         | 31"        | 37"                   | 500                    | 2.99A10 | 12.8                           | 8.7                              |
| 21" x 30"         | 7.5"       | 29"        | 36.5"                 | 500                    | 2.99A20 | 13.7                           | Gravity                          |
| 30" x 72"         | 15"        | 96         | 111"                  | 500                    | 2.99A30 | 16                             | 12                               |
| 24" x 48"         | 6"         | 30"        | 36"                   | 1000                   | 2.99B25 | -                              | Gravity                          |
| 18" x 42"         | 6"         | 37"        | 43"                   | 1250                   | 2.99C25 | 19.5                           | 7.7                              |
| 18" x 42"         | 6"         | 37"        | 43"                   | 2000                   | 2.99C25 | -                              | Gravity                          |
| 48" x 102.5"      | 7"         | 72"        | 79"                   | 2000                   | 2.99C50 | 54                             | 13                               |
| 36" x 84"         | 8"         | 49"        | 57"                   | 4000                   | 2.99D30 | 4.7                            | 12.6                             |
| 58" x 92"         | 14"        | 110"       | 124"                  | 4000                   | 2.99D40 | 9.5                            | 4                                |
| 62" x 92"         | 14"        | 110"       | 124"                  | 4000                   | 2.99D45 | -                              | Gravity                          |
| 43" x 84"         | 10"        | 50"        | 60"                   | 6000                   | 2.99F40 | -                              | Gravity                          |
| 43" x 84"         | 17" / 23"  | 85"        | 102"/108"             | 6000                   | 2.99F40 | 16                             | 9                                |
| 43" x 84"         | 17"        | 85"        | 102"                  | 6000                   | 2.99F40 | 13                             | 9                                |
| 72" x 132"        | 18.5       | 145.5"     | 164"                  | 6000                   | 2.99F55 | -                              | -                                |
| 84" x 120"        | 8.5        | 48"        | 56.5"                 | 12000                  | 2.99H60 | 19                             | 22                               |