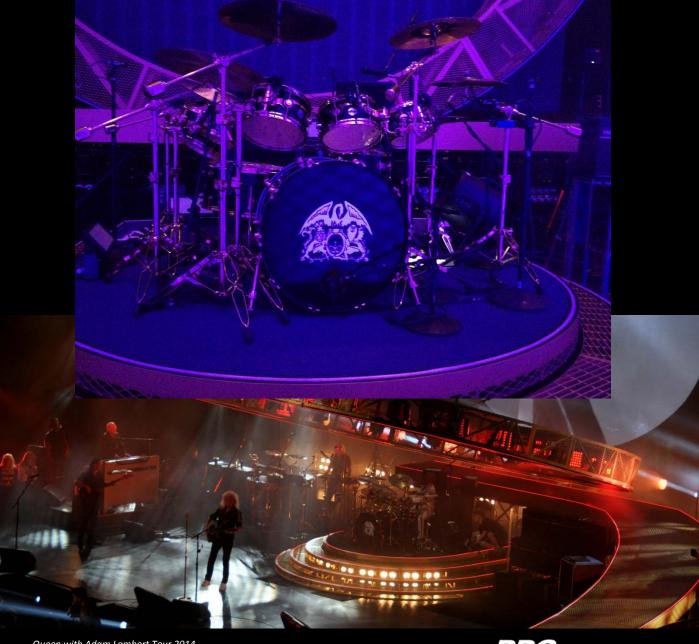

Queen with Adam Lambert Tour 2014

#### **PRG Drum Platform**

PRG's Drum Platform is a custom shaped carpeted platform ideal for use on any staging equipment. Optional scissor lift with 48" of travel and 6,000 lb capacity available. PRG's Drum Platforms are ideal for all markets including concert touring, corporate events, television and theatre.