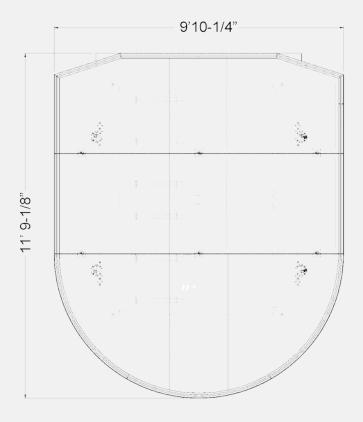

## **PRG Drum Platform**

| Static Drum Platforms |          |        |                     |            |  |  |  |  |
|-----------------------|----------|--------|---------------------|------------|--|--|--|--|
| Platform              | Width    | Height | Max Live Load (lbs) | Ecode      |  |  |  |  |
| Front                 | 9'-10 ¼" | 24"    | 6,000               | 2.9091D-10 |  |  |  |  |
| Center                | 9'-10 ¼" | 24"    | 6,000               | 2.9091D-11 |  |  |  |  |
| Rear                  | 9'-10 ¼" | 24"    | 6,000               | 2.9091D-12 |  |  |  |  |
|                       |          |        |                     |            |  |  |  |  |