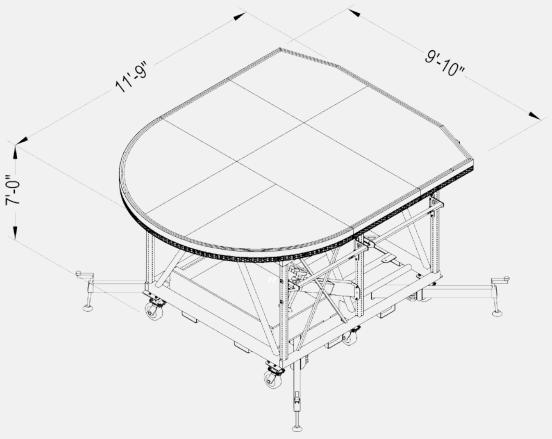

# **PRG Hydraulic Drum Riser**

| Hydraulic Drum Riser |        |        |                 |                     |         |  |  |  |
|----------------------|--------|--------|-----------------|---------------------|---------|--|--|--|
| Length               | Width  | Height | Vertical Travel | Max Live Load (lbs) | Ecode   |  |  |  |
| 11'-9"               | 9'-10" | 7'-0"  | 3′-8 ¾″         |                     | 2.99H60 |  |  |  |
|                      |        |        |                 |                     |         |  |  |  |