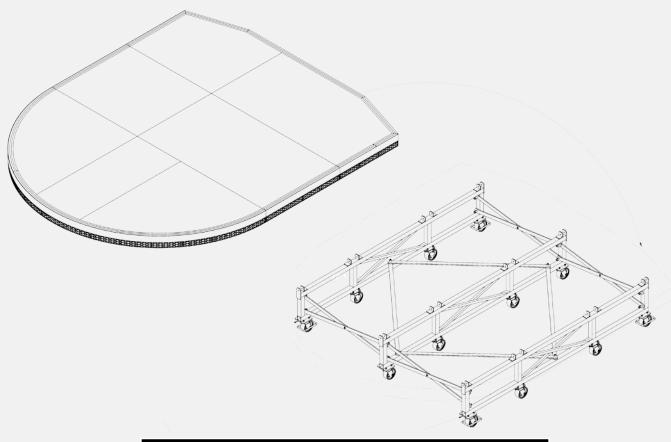

### **PRG Static Drum Riser**

| Static Drum Riser |       |        |                     |            |  |  |  |
|-------------------|-------|--------|---------------------|------------|--|--|--|
| Length            | Width | Height | Max Live Load (lbs) | Ecode      |  |  |  |
| 9'4-3/8"          | 7′-9″ | 24"    |                     | 2.9091D-20 |  |  |  |
|                   |       |        |                     |            |  |  |  |

#### **Features**

Quick and Easy Assembly

- Custom Shaped Drum Platform
- Carpeted
- RGB LED tape around perimeter
- Fork pockets in frame to allow for fork up to stage
- Optional scissor lift available