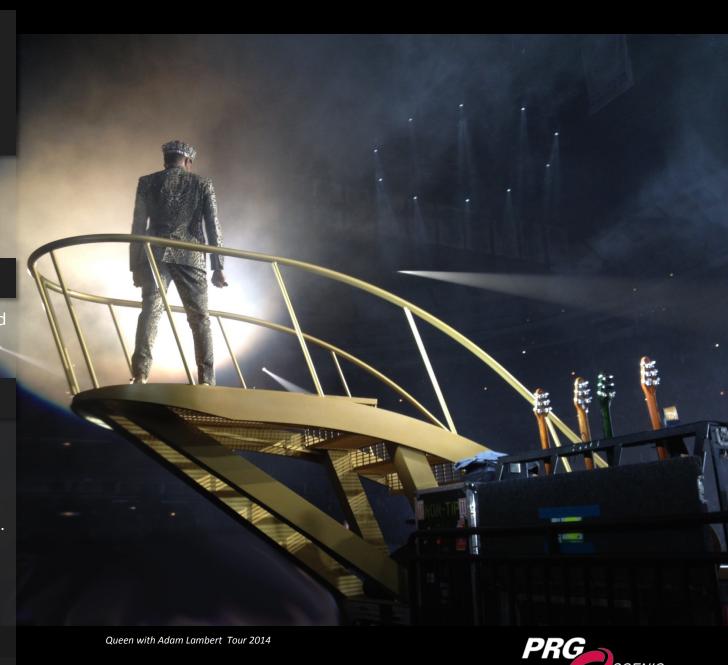

# PRG Screamer Platform

PRG's Screamer Platforms are built to provide a portable temporary stage platform solution.

#### **Product Details**

PRG's Screamer Platforms are lightweight aluminum temporary stair structures used for elevation above a general performance stage.

Designed to handle live loads, PRG's Screamer Platforms are ideal for all markets including concert touring and theatre.

### **PRG Screamer Platforms**

PRG's Screamer Platforms offer flexibility, durability and portability.
PRG Screamer Platforms are lightweight temporary stage platform units, designed to be used by performers as an elevated stage above the general performance area.

PRG's Screamer Platforms are ideal for all markets including concert touring, television and theatre. PRG Screamer Platforms are designed to travel as individual, assembled units. Casters and fork pockets allow for easy placement of units onto a specially designed, counterweighted custom deck platform.