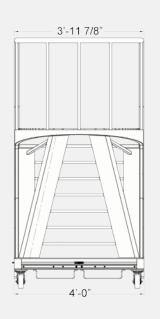

## **PRG Screamer Platforms**

| Screamer Platforms |             |            |                            |                            |                                                 |         |
|--------------------|-------------|------------|----------------------------|----------------------------|-------------------------------------------------|---------|
| Width              | Height      | Length     | Uniform Live Load<br>(psf) | Uniform Live Load<br>(lbs) | Concentrated Live Load @<br>Cantilever (lbs) ** | Ecode   |
| 4'-0"              | 7'- 8 5/16" | 15'-3 3/8" | 50                         | 2,600                      | 400                                             | 2.953B1 |