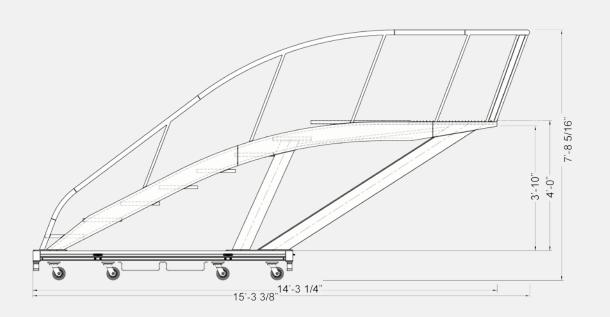

## **PRG Screamer Platforms**

| Screamer Platforms |             |            |                            |                            |                                                 |         |
|--------------------|-------------|------------|----------------------------|----------------------------|-------------------------------------------------|---------|
| Width              | Height      | Length     | Uniform Live Load<br>(psf) | Uniform Live Load<br>(lbs) | Concentrated Live Load @<br>Cantilever (lbs) ** | Ecode   |
| 4'-0"              | 7'- 8 5/16" | 15'-3 3/8" | 50                         | 2,600                      | 400                                             | 2.953B1 |